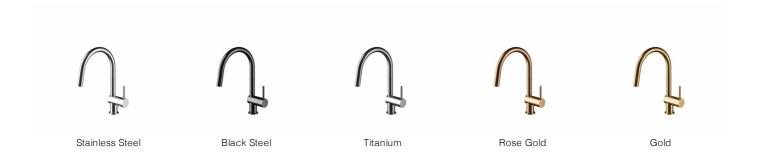

# MGS Vela

## Single lever mixwer with pull-out spray





#### Specifications:

#### · Marine Grade Stainless steel AISI316L

- 100% lead free fully recyclable
- MGS docking system ensures the easy alignment and firm positioning of the spray in the spout
- No visible set screws allow to install it with the lever in the front, right or left. Ideal also for installation on islands
- The spout rotates 360°
- Areas of application: Indoor & outdoor
- Flow rate US: 1.75 GPM at 45 PSI in conformity with CalGreen and WaterSense requirements
- Flow rate EU: 12 L/Min at 3 Bar
- PVD finishes over brushed stainless steel

### **Available Finishes:**