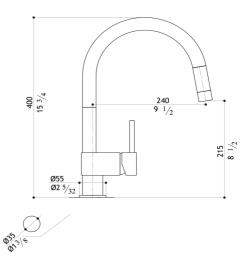

#### Specifications:

#### · Marine Grade Stainless steel AISI316L

- 100% lead free fully recyclable
- MGS docking system ensures the easy alignment and firm positioning of the spray in the spout
- No visible set screws allow to install it with the lever in the front, right or left. Ideal also for installation on islands
- The spout rotates 360°
- Areas of application: Indoor & outdoor
- Flow rate US: 1.75 GPM at 45 PSI in conformity with CalGreen and WaterSense requirements
- Flow rate EU: 12 L/Min at 3 Bar
- PVD finishes over brushed stainless steel