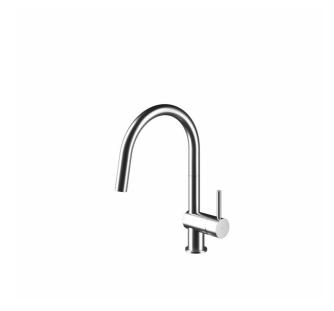

# MGS Vela

## Single lever mixwer with pull-out spray

#### · Marine Grade Stainless steel AISI316L

- 100% lead free fully recyclable
- MGS docking system ensures the easy alignment and firm positioning of the spray in the spout
- No visible set screws allow to install it with the lever in the front, right or left. Ideal also for installation on islands
- The spout rotates 360°
- Areas of application: Indoor & outdoor
- Flow rate US: 1.75 GPM at 45 PSI in conformity with CalGreen and WaterSense requirements
- Flow rate EU: 12 L/Min at 3 Bar
- PVD finishes over brushed stainless steel