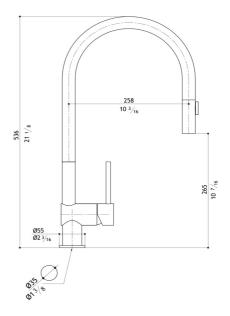

## MGS Vela SD

Single Hole Pull Out Kitchen Faucet with Dual Spray SS Toggle Button

## Specifications:

- · Marine Grade Stainless steel AISI316L
- Right side lever installation only
- 100% lead free fully recyclable
- MGS docking system ensures the easy alignment and firm positioning of the spray in the spout
- The spray pattern is controlled by the elegant stainless steel Toggle Button
- Cold water flow positioned towards front for child safety
- The lever goes back only 6°, making it ideal for tight installations
- Hose pull out length up to 15"
- Areas of application: Indoor & outdoor
- Flow rate US: 1.75 GPM at 45 PSI in conformity with CalGreen and WaterSense requirements
- Flow rate EU: 12 L/Min at 3 Bar
- PVD finishes over brushed stainless steel