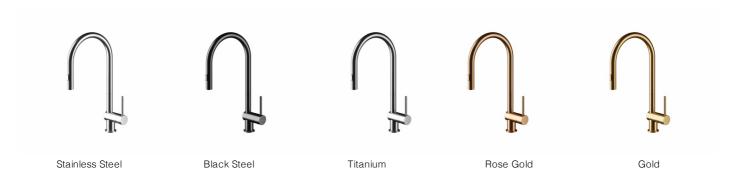

## MGS Vela SD

Single Hole Pull Out Kitchen Faucet with Dual Spray SS Toggle Button





## Specifications:

- · Marine Grade Stainless steel AISI316L
- Right side lever installation only
- 100% lead free fully recyclable
- MGS docking system ensures the easy alignment and firm positioning of the spray in the spout
- The spray pattern is controlled by the elegant stainless steel Toggle Button
- Cold water flow positioned towards front for child safety
- The lever goes back only 6°, making it ideal for tight installations
- Hose pull out length up to 15"
- Areas of application: Indoor & outdoor
- Flow rate US: 1.75 GPM at 45 PSI in conformity with CalGreen and WaterSense requirements
- Flow rate EU: 12 L/Min at 3 Bar
- PVD finishes over brushed stainless steel

## **Available Finishes:**







Made in Italy