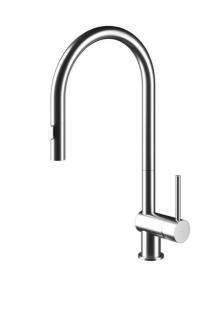

## MGS Vela SD

Single Hole Pull Out Kitchen Faucet with Dual Spray SS Toggle Button

## Specifications:

- · Marine Grade Stainless steel AISI316L
- Right side lever installation only
- 100% lead free fully recyclable
- MGS docking system ensures the easy alignment and firm positioning of the spray in the spout
- The spray pattern is controlled by the elegant stainless steel Toggle Button
- Cold water flow positioned towards front for child safety
- The lever goes back only 6°, making it ideal for tight installations
- Hose pull out length up to 15"
- Areas of application: Indoor & outdoor
- Flow rate US: 1.75 GPM at 45 PSI in conformity with CalGreen and WaterSense requirements
- Flow rate EU: 12 L/Min at 3 Bar
- PVD finishes over brushed stainless steel