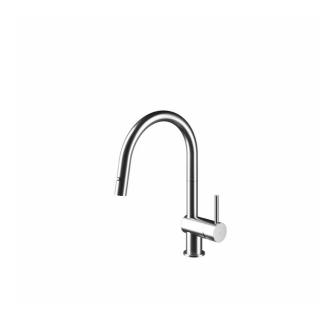

## MGS Vela D

Single Hole Pull Out Kitchen Faucet with Dual Spray SS Toggle Button

## · Marine Grade Stainless steel AISI316L

- 100% lead free fully recyclable
- MGS docking system ensures the easy alignment and firm positioning of the spray in the spout
- No visible set screws allow to install it with the lever in the front, right or left. Ideal also for installation on islands
- The spout rotates 360°
- Hose pull out length up to 15"
- Areas of application: Indoor & outdoor
- Flow rate US: 1.75 GPM at 45 PSI in conformity with CalGreen and WaterSense requirements
- Flow rate EU: 12 L/Min at 3 Bar
- PVD finishes over brushed stainless steel