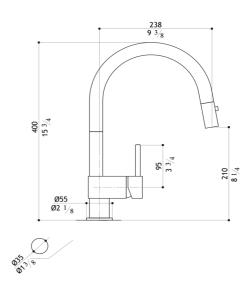

## MGS Vela D

Single Hole Pull Out Kitchen Faucet with Dual Spray SS Toggle Button

## · Marine Grade Stainless steel AISI316L

- 100% lead free fully recyclable
- MGS docking system ensures the easy alignment and firm positioning of the spray in the spout
- No visible set screws allow to install it with the lever in the front, right or left. Ideal also for installation on islands
- The spout rotates 360°
- Hose pull out length up to 15"
- Areas of application: Indoor & outdoor
- Flow rate US: 1.75 GPM at 45 PSI in conformity with CalGreen and WaterSense requirements
- Flow rate EU: 12 L/Min at 3 Bar
- PVD finishes over brushed stainless steel