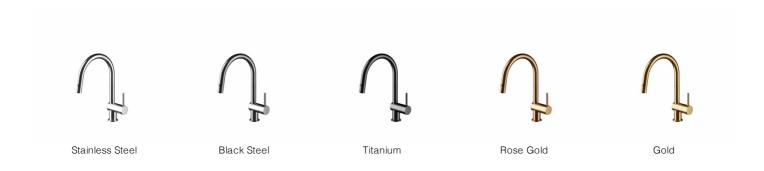

## MGS Vela D

Single Hole Pull Out Kitchen Faucet with Dual Spray SS Toggle Button





## Specifications:

## · Marine Grade Stainless steel AISI316L

- 100% lead free fully recyclable
- MGS docking system ensures the easy alignment and firm positioning of the spray in the spout
- No visible set screws allow to install it with the lever in the front, right or left. Ideal also for installation on islands
- The spout rotates 360°
- Hose pull out length up to 15"
- Areas of application: Indoor & outdoor
- Flow rate US: 1.75 GPM at 45 PSI in conformity with CalGreen and WaterSense requirements
- Flow rate EU: 12 L/Min at 3 Bar
- PVD finishes over brushed stainless steel

## **Available Finishes:**