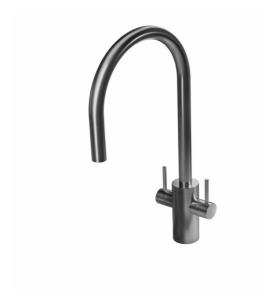

## MGS Spin DF

Single hole two way faucet for mains and filtered water

## · Marine Grade Stainless steel AISI316L

- 100% lead free fully recyclable: The ideal choice in contact with your drinking water
- Spout in spout system with dedicated water way for filtered water
- The right handle controls fixed water from the mains, the left handle controls filtered water
- Can be connected to a water chiller through the filtered cold water line
- Hose pull out length up to 20" with mixer installation 3.9" from the spout
- Areas of application: Indoor & outdoor
- Flow rate US: 1.75 GPM at 45 PSI in conformity with CalGreen and WaterSense requirements
- Flow rate EU: 12 L/Min at 3 Bar
- PVD finishes over brushed stainless steel