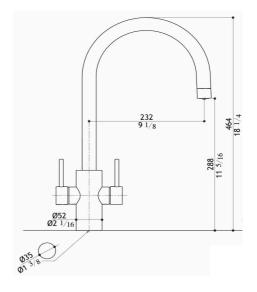

## · Marine Grade Stainless steel AISI316L

- 100% lead free fully recyclable: The ideal choice in contact with your drinking water
- Spout in spout system with dedicated water way for filtered water
- The right handle controls fixed water from the mains, the left handle controls filtered water
- Can be connected to a water chiller through the filtered cold water line
- Hose pull out length up to 20" with mixer installation 3.9" from the spout
- Areas of application: Indoor & outdoor
- Flow rate US: 1.75 GPM at 45 PSI in conformity with CalGreen and WaterSense requirements
- Flow rate EU: 12 L/Min at 3 Bar
- PVD finishes over brushed stainless steel