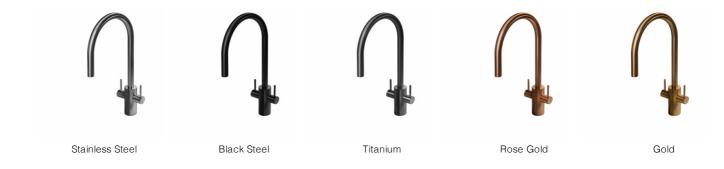

## MGS Spin DF

Single hole two way faucet for mains and filtered water





## Specifications:

## · Marine Grade Stainless steel AISI316L

- 100% lead free fully recyclable: The ideal choice in contact with your drinking water
- Spout in spout system with dedicated water way for filtered water
- The right handle controls fixed water from the mains, the left handle controls filtered water
- Can be connected to a water chiller through the filtered cold water line
- Hose pull out length up to 20" with mixer installation 3.9" from the spout
- Areas of application: Indoor & outdoor
- Flow rate US: 1.75 GPM at 45 PSI in conformity with CalGreen and WaterSense requirements
- Flow rate EU: 12 L/Min at 3 Bar
- PVD finishes over brushed stainless steel

## **Available Finishes:**







Made in Italy