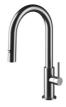

## MGS Spin DB

Single Hole Pull Out Kitchen Faucet with Dual Spray SS Toggle Button

## Specifications:

- · Marine Grade Stainless steel AISI316L
- Right side lever installation only
- 100% lead free fully recyclable
- MGS docking system ensures the easy alignment and firm positioning of the spray in the
- The spray pattern is controlled by the elegant stainless steel Toggle Button
- Cold water flow positioned towards front for child safety
- The lever goes back only 17°, making it ideal for tight installations
- Hose pull out length up to 17"
- Areas of application: Indoor & outdoor
- Flow rate US: 1.75 GPM at 45 PSI in conformity with CalGreen and WaterSense requiremer
- Flow rate EU: 8.3 L/Min at 3 Bar
- PVD finishes over brushed stainless steel

## **Available Finishes:**

Stainless Steel

Black Steel

Titanium

Rose Gold

Gold