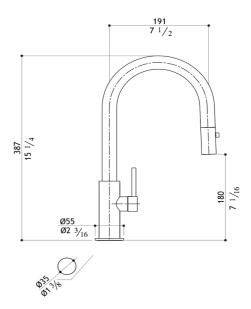

## Specifications:

- · Marine Grade Stainless steel AISI316L
- Right side lever installation only
- 100% lead free fully recyclable
- MGS docking system ensures the easy alignment and firm positioning of the spray in the
- The spray pattern is controlled by the elegant stainless steel Toggle Button
- Cold water flow positioned towards front for child safety
- The lever goes back only 17°, making it ideal for tight installations
- Hose pull out length up to 17"
- Areas of application: Indoor & outdoor
- Flow rate US: 1.75 GPM at 45 PSI in conformity with CalGreen and WaterSense requiremer
- Flow rate EU: 8.3 L/Min at 3 Bar
- PVD finishes over brushed stainless steel