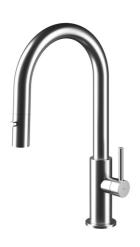

## MGS Spin DB

Single Hole Pull Out Kitchen Faucet with Dual Spray SS Toggle Button

## Specifications:

- · Marine Grade Stainless steel AISI316L
- Right side lever installation only
- 100% lead free fully recyclable
- MGS docking system ensures the easy alignment and firm positioning of the spray in the
- The spray pattern is controlled by the elegant stainless steel Toggle Button
- Cold water flow positioned towards front for child safety
- The lever goes back only 17°, making it ideal for tight installations
- Hose pull out length up to 17"
- Areas of application: Indoor & outdoor
- Flow rate US: 1.75 GPM at 45 PSI in conformity with CalGreen and WaterSense requiremer
- Flow rate EU: 8.3 L/Min at 3 Bar
- PVD finishes over brushed stainless steel