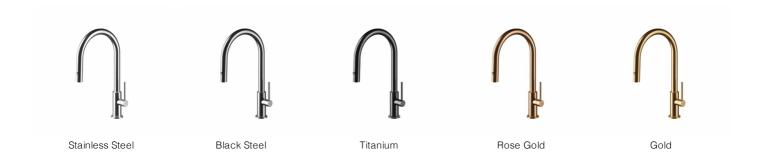

## MGS Spin D

Single Hole Pull Out Kitchen Faucet with Dual Spray SS Toggle Button





## Specifications:

- · Marine Grade Stainless steel AISI316L
- Right side lever installation only
- 100% lead free fully recyclable
- MGS docking system ensures the easy alignment and firm positioning of the spray in the spout
- The spray pattern is controlled by the elegant stainless steel Toggle Button
- Cold water flow positioned towards front for child safety
- The lever goes back only 17°, making it ideal for tight installations
- Hose pull out length up to 15"
- Areas of application: Indoor & outdoor
- Flow rate US: 1.75 GPM at 45 PSI in conformity with CalGreen and WaterSense requirements
- Flow rate EU: 8.3 L/Min at 3 Bar
- PVD finishes over brushed stainless steel

## Available Finishes:



Engineered in Switzerland



Made in Italy