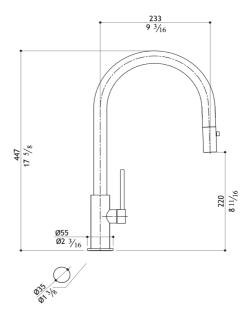

## Specifications:

- · Marine Grade Stainless steel AISI316L
- Right side lever installation only
- 100% lead free fully recyclable
- MGS docking system ensures the easy alignment and firm positioning of the spray in the spout
- The spray pattern is controlled by the elegant stainless steel Toggle Button
- Cold water flow positioned towards front for child safety
- The lever goes back only 17°, making it ideal for tight installations
- Hose pull out length up to 15"
- Areas of application: Indoor & outdoor
- Flow rate US: 1.75 GPM at 45 PSI in conformity with CalGreen and WaterSense requirements
- Flow rate EU: 8.3 L/Min at 3 Bar
- PVD finishes over brushed stainless steel