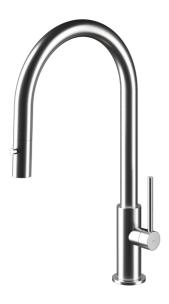

## MGS Spin D

Single Hole Pull Out Kitchen Faucet with Dual Spray SS Toggle Button

## Specifications:

- · Marine Grade Stainless steel AISI316L
- Right side lever installation only
- 100% lead free fully recyclable
- MGS docking system ensures the easy alignment and firm positioning of the spray in the spout
- The spray pattern is controlled by the elegant stainless steel Toggle Button
- Cold water flow positioned towards front for child safety
- The lever goes back only 17°, making it ideal for tight installations
- Hose pull out length up to 15"
- Areas of application: Indoor & outdoor
- Flow rate US: 1.75 GPM at 45 PSI in conformity with CalGreen and WaterSense requirements
- Flow rate EU: 8.3 L/Min at 3 Bar
- PVD finishes over brushed stainless steel