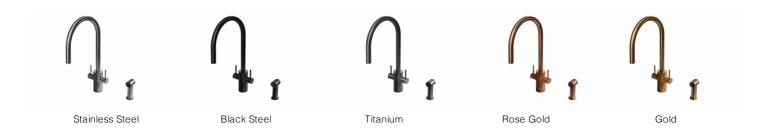

with side spray





## Specifications:

## · Marine Grade Stainless steel AISI316L

- 100% lead free fully recyclable: The ideal choice in contact with your drinking water
- Spout in spout system with dedicated water way for filtered water
- The comfortable side spray is ideal to rinse vegetables, dishes etc.
- The right handle controls fixed water from the mains, the left handle controls filtered water
- Can be connected to a water chiller through the filtered cold water line
- Hose pull out length up to 20" with mixer installation 3.9" from the spout
- Areas of application: Indoor & outdoor
- Flow rate US: 1.75 GPM at 45 PSI in conformity with CalGreen and WaterSense requirements
- Flow rate EU: 12 L/Min at 3 Bar
- PVD finishes over brushed stainless steel

## **Available Finishes:**