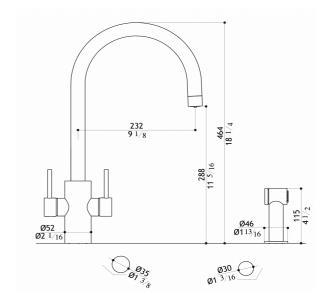

## · Marine Grade Stainless steel AISI316L

- 100% lead free fully recyclable: The ideal choice in contact with your drinking water
- Spout in spout system with dedicated water way for filtered water
- The comfortable side spray is ideal to rinse vegetables, dishes etc.
- The right handle controls fixed water from the mains, the left handle controls filtered water
- Can be connected to a water chiller through the filtered cold water line
- Hose pull out length up to 20" with mixer installation 3.9" from the spout
- Areas of application: Indoor & outdoor
- Flow rate US: 1.75 GPM at 45 PSI in conformity with CalGreen and WaterSense requirements
- Flow rate EU: 12 L/Min at 3 Bar
- PVD finishes over brushed stainless steel