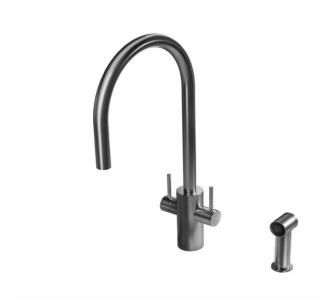

## MGS Spin DF SP - Spin DCS

Single hole three way faucet for mains and filtered water with side spray

## · Marine Grade Stainless steel AISI316L

- 100% lead free fully recyclable: The ideal choice in contact with your drinking water
- Spout in spout system with dedicated water way for filtered water
- The comfortable side spray is ideal to rinse vegetables, dishes etc.
- The right handle controls fixed water from the mains, the left handle controls filtered water
- Can be connected to a water chiller through the filtered cold water line
- Hose pull out length up to 20" with mixer installation 3.9" from the spout
- Areas of application: Indoor & outdoor
- Flow rate US: 1.75 GPM at 45 PSI in conformity with CalGreen and WaterSense requirements
- Flow rate EU: 12 L/Min at 3 Bar
- PVD finishes over brushed stainless steel